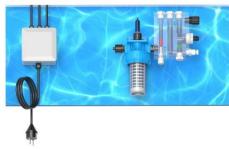

## POOLTEC SPA/HOME/PUBLIC

| ACCESSORIES KIT (BUY SEPARATELY) |             |                           |                        |  |
|----------------------------------|-------------|---------------------------|------------------------|--|
| #                                |             |                           | 5                      |  |
| FLOW SENSOR                      | LEVEL PROBE | ECOLOGICAL ANTI-LIMESCALE | SADDLE CLAMPS Ø50 / 63 |  |