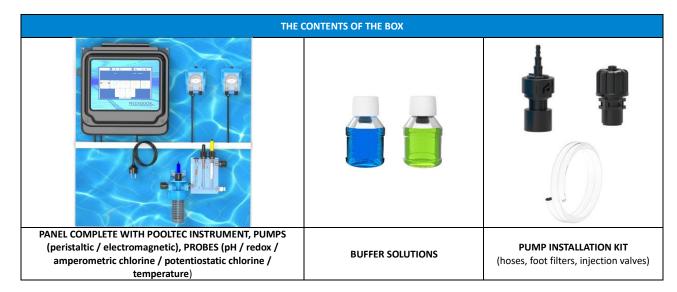

## POOLTEC SPA/HOME/PUBLIC

| MODEL                            | CONFIGURATIONS                         |                                      |     |
|----------------------------------|----------------------------------------|--------------------------------------|-----|
| POOLTEC PANEL SPA PH+REDOX       | <b>рН РИМР</b><br><i>MP2-В 0,1 L/Н</i> | REDOX PUMP<br>MP2-B 0,2 L/H          |     |
| POOLTEC PANEL SPA PH+CHLORINE    | р <b>Н РИМР</b><br>MP2-B 0,1 L/H       | CHLORINE PUMP<br>MP2-B 0,2 L/H       |     |
| POOLTEC PANEL HOME PH+REDOX      | pH PUMP<br>MP2-HT mA 3 L/H             | REDOX PUMP<br>MP2-HT mA 6 L/H        |     |
| POOLTEC PANEL HOME PH+CHLORINE   | pH PUMP<br>MP2-HT mA 3 L/H             | CHLORINE PUMP<br>MP2-HT mA 6 L/H     | 1 2 |
| POOLTEC PANEL HOME PH+REDOX      | pH PUMP<br>ME3 mA 5 L/H 10 bar         | REDOX PUMP<br>ME3 mA 10 L/H 2 bar    |     |
| POOLTEC PANEL HOME PH+CHLORINE   | <b>pH PUMP</b><br>ME3 mA 5 L/H 10 bar  | CHLORINE PUMP<br>ME3 mA 10 L/H 2 bar |     |
| POOLTEC PANEL PUBLIC PH+REDOX    | pH PUMP<br>ME3 mA 10 L/H 2 bar         | REDOX PUMP<br>ME3 mA 24 L/H 1 bar    | 3   |
| POOLTEC PANEL PUBLIC PH+CHLORINE | pH PUMP<br>ME3 mA 10 L/H 2 bar         | CHLORINE PUMP<br>ME3 mA 24 L/H 1 bar |     |