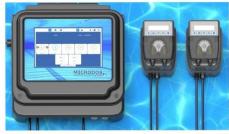

## DESCRIPTION

- ✓ IoT multifunction panel for the control and dosage of pH, redox, chlorine, temperature.
- Proportional dosing of chemicals through MP2-B / MP2-HT mA / ME3 mA numps
- Automatic operating: automatic adjustment of pH, redox, chlorine, water temperature, recirculation pump and all programmed outputs.
- ✓ Manual operating: manual adjustment of all functions.
- Winter function (NOFROST): automatic activation of the recirculation pump to prevent the formation of ice.
- ✓ Instant display of the pH value (0 ÷ 14 pH), Redox (0 ÷ 1000 mV), chlorine (0 ÷ 20 ppm), temperature (° C / ° F), detected through the various configurable probes.
- ✓ mA outputs: up to 2 mA outputs fully programmable on the 0/4 ÷ 20 mA range useful for managing mA pumps.
- Programmable powered outputs: a total of 5 programmable powered outputs.
- Programmable dry relay outputs: 5 programmable relay outputs (voltage free contact).
- Alarms: greater safety thanks to numerous automatic alarms on all controlled parameters.
- Alarm email: automatic sending of emails to the desired addresses in case of an alarm.
- 3 protected programming levels (password): user (free) for basic settings, expert (password) to access more complex settings and installer (changeable password) to access device configurations.
- Recirculation pump management / control: automatic adjustment of the filtration pump (management of filtering hours based on the water temperature or based on pre-set programs).
   Operating status check.
- ✓ Pool cover detection function
- ✓ Lighting management: programmable switching ON/ OFF for pool lighting.
- ✓ History of the measurements of the previous months.
- Geo localization: useful function for the installer to locate the customer more quickly.
- Multi-language menu: operating system available in various languages (Italian, English, Spanish, French, German, Dutch, Russian).
- Quick installation user manual: quick installation guide.
   Complete user manual available online.
- ✓ Help on device: quick explanation of each function within the menu.
- Flow sensor: automatic alarm that alerts and disables all outlets in case of no water flow in the pipes.
- Level probe predisposition: automatic alarm that warns in case of exhaustion of the chemical product in the tank.
- Predisposition for anti-limescale system: ecological anti-limescale system using magnetic fields.
- ✓ Wifi / ethernet connection: communication with the server to manage information on the pooltec-pro platform.
- ✓ Web control: server for managing records, communications, and updates.
- Android / iOS app: via the Android / iOS app it is possible to remotely control all the parameters and alarms of the pool.
- ✓ Display touchscreen 10".
- ✓ Easy access to the connection compartment: easy opening with practical locking system.
- ✓ Power Supply 230 Vac 50 Hz.
- ✓ Power cable with Schuko plug.
- ✓ IP 65 protection degree
- √ 100 % Made in Italy
- ✓ In compliance with CE regulations

## POOLTEC SPA/HOME/PUBLIC

| MODEL                            | CONFIGURATIONS                         |                                      |     |
|----------------------------------|----------------------------------------|--------------------------------------|-----|
| POOLTEC PANEL SPA PH+REDOX       | <b>рН РИМР</b><br><i>MP2-В 0,1 L/Н</i> | REDOX PUMP<br>MP2-B 0,2 L/H          |     |
| POOLTEC PANEL SPA PH+CHLORINE    | р <b>Н РИМР</b><br>MP2-B 0,1 L/H       | CHLORINE PUMP<br>MP2-B 0,2 L/H       |     |
| POOLTEC PANEL HOME PH+REDOX      | pH PUMP<br>MP2-HT mA 3 L/H             | REDOX PUMP<br>MP2-HT mA 6 L/H        |     |
| POOLTEC PANEL HOME PH+CHLORINE   | pH PUMP<br>MP2-HT mA 3 L/H             | CHLORINE PUMP<br>MP2-HT mA 6 L/H     | 1 2 |
| POOLTEC PANEL HOME PH+REDOX      | pH PUMP<br>ME3 mA 5 L/H 10 bar         | REDOX PUMP<br>ME3 mA 10 L/H 2 bar    |     |
| POOLTEC PANEL HOME PH+CHLORINE   | <b>pH PUMP</b><br>ME3 mA 5 L/H 10 bar  | CHLORINE PUMP<br>ME3 mA 10 L/H 2 bar |     |
| POOLTEC PANEL PUBLIC PH+REDOX    | pH PUMP<br>ME3 mA 10 L/H 2 bar         | REDOX PUMP<br>ME3 mA 24 L/H 1 bar    | 3   |
| POOLTEC PANEL PUBLIC PH+CHLORINE | pH PUMP<br>ME3 mA 10 L/H 2 bar         | CHLORINE PUMP<br>ME3 mA 24 L/H 1 bar |     |